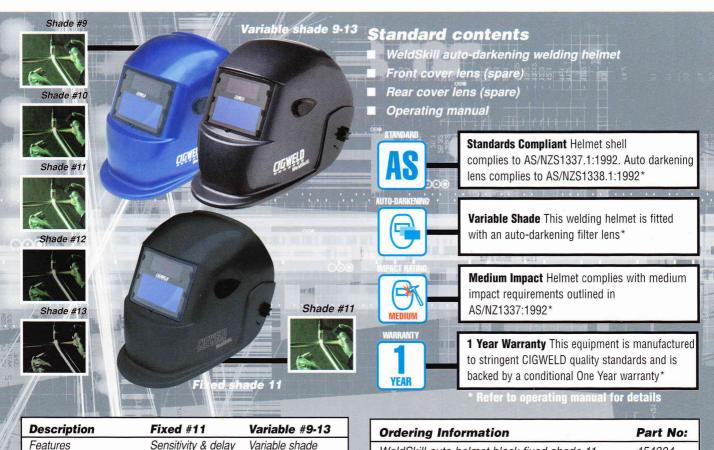

## WeldSkill Auto-Darkening **Welding Helmets**

CIGWELD WeldSkill Welding Helmets are specifically designed for the budget conscious welder and offer excellent comfort and performance. The WeldSkill Auto-Darkening helmet range is fitted with the latest auto-darkening shade lenses and is available in 3 models; one model with a fixed

shade 11 lens and 2 other models with a variable shade 9-13 lens. The value-for-money WeldSkill Auto-Darkening helmet range provides the personal eye protection required for a solid day's welding with the latest safety features, comfort and performance.

| Description             | Fixed #11           | Variable #9-13      |
|-------------------------|---------------------|---------------------|
| Features                | Sensitivity & delay | Variable shade      |
|                         | adjustments         | control (9-13)      |
|                         |                     | Sensitivity & delay |
|                         | 9                   | adjustments         |
|                         |                     | Grinding mode       |
| Filter lens dimensions  | 110 x 90 x 9 mm     | 110 x 90 x 9mm      |
| Viewing area dimensions | 98 x 43mm           | 98 x 43mm           |
| Reaction time           | 1/30,000 second     | 1/30,000 second     |
| Sensors                 | 2 optical sensors   | 2 optical sensors   |
| Power supply            | Solar cells/        | Solar cells/        |
| SARISAN 18              | battery back up     | battery back up     |
| Unactivated shade level | 4                   | 4                   |
| Operating temperature   | -5°C to +55°C       | -5°C to +55°C       |
| On/Off control          | Automatic           | Automatic           |
| Weight                  | 525g                | 545g                |