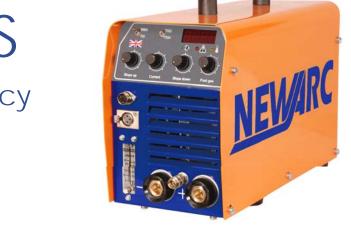

## Viper 2500S

## Powerful High Frequency Striking System

The Viper 2500S is a compact DC TIG Control unit that operates from the open circuit voltage of any DC power source with an output of 40-100 volts, petrol or diesel generators, rectifiers, inverters etc.

## **Main Features**

- Arc ignition
- Variable current control
- Slope up and slope down
- Variable post gas time adjustment
- Torch switch latching
- Argon flow meter
- Digital Display
- Self sealing gas coupler for TIG torch

## **Applications**

Ideal for typical site applications

| Technical data         | Viper 2500S         |
|------------------------|---------------------|
| Input Voltage Range    | 30-100 Volts        |
| Maximum Output Current | 250 amps            |
| Current control        | Infinitely Variable |
| Duty Cycle TIG/MMA     | 100% @ 250amps      |
| Degree of Protection   | IP23                |
| HxWxL (mm)             | 300 x 190 x 450     |
| Weight (kg)            | 16                  |
| Gas Flowmeter          | Yes                 |